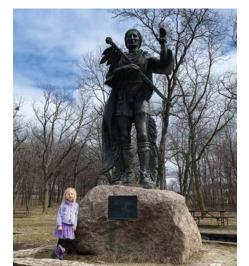

Chief Red Bird at High Cliff

### **LAKESIDE PARKS**

High Cliff State Park is a multi-level state park offering panoramic views of Lake Winnebago from the top of limestone cliffs. The park is located at the northwest corner of the county, in the Village of Sherwood. Enjoy wooded trails that lead to ideal resting spots complete with picture perfect views. If you're fortunate, you'll also discover Native American Effigy mounds which dot the upper level of the park. To complete your day, climb the observation tower and take in the view only birds, and climbers like you, are privy to!