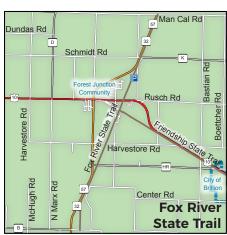

### FOX RIVER STATE TRAIL

The Fox River State Trail connects Calumet County to Green Bay by trail! The Calumet County portion of the trail goes to Ott Road just north of Hilbert. The trail from Center Road to Ott Road is closed during the traditional nine-day gun deer season. The trailhead is located at N9099 Holmes Road in Forest Junction.

### FRIENDSHIP STATE TRAIL

The Friendship State Trail intersects with the Fox River State Trail in Forest Junction. The 4-mile Friendship State Trail follows State Highway 10 between Forest Junction and Brillion.