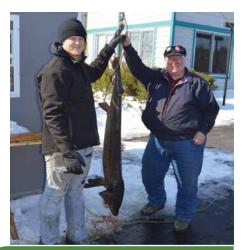

### LAKE WINNEBAGO STURGEON SPEARING

The year starts frozen with a quiet stillness, but that changes in February, especially on Lake Winnebago. Sturgeon spearing season starts Saturday, February 13, and continues until Sunday, February 28, if the limit has not been met. A community of ice shanties scatter across the frozen lake as hopeful spearers partake in this annual tradition of trying to land one of these prehistoric, mammoth-sized fish. Even if you don't have a license to spear (licenses needed by Oct. 31), you can still get in the spirit. Stop by one of the registration stations for a first-hand glimpse of these monsters.