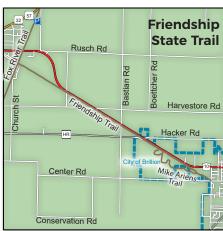

### FRIENDSHIP STATE TRAIL

The Friendship State Trail intersects with the Fox River State Trail in Forest Junction. The 4-mile Friendship State Trail follows State Highway 10 between Forest Junction and Brillion.

### MIKE ARIENS TRAIL W910 Center Road, Brillion

The Mike Ariens Trail winds through a 150-acre conservation project on AriensCo property. Open to the public, the 2.5 miles of gravel trails allow visitors to experience a variety of prairie, woodland and wetland areas. The trail connects to the Wisconsin Department of Natural Resource's (WIDNR) Friendship Trail which

connects to the Fox River State Trail. Parking available by the Ariens silo.

A 2.25-mile, paved trail between Kiel and New Holstein along State Highway 32/57.