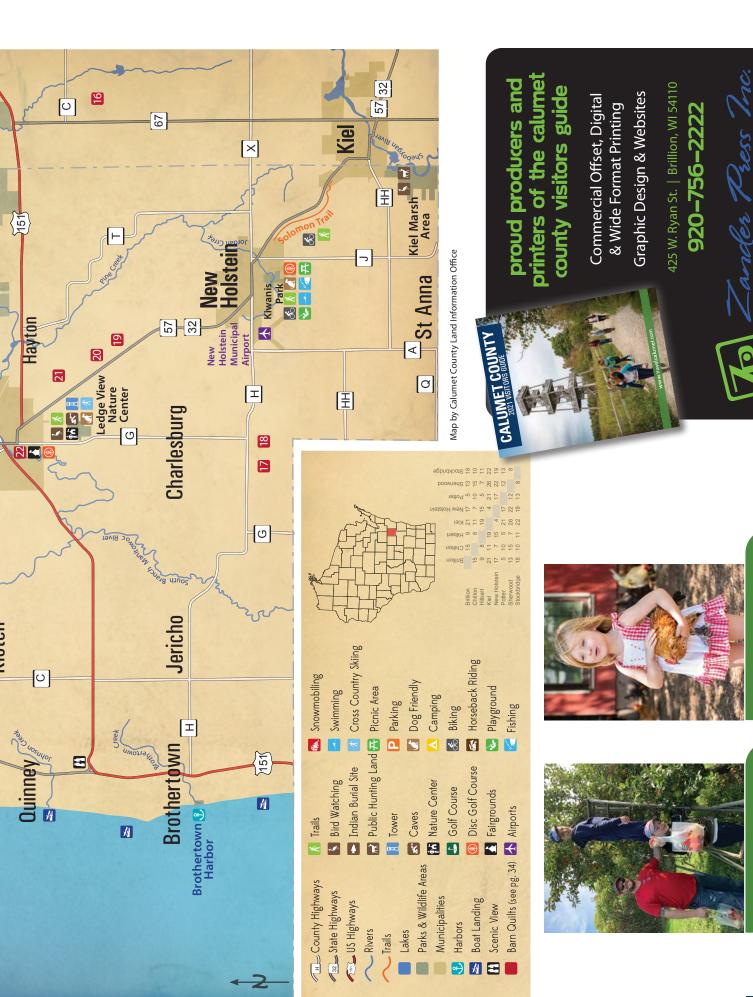

# CALUMET COUNTY MAP

teriTage Orcharo

Mulberty Lane Farm

www.zanderpressinc.com