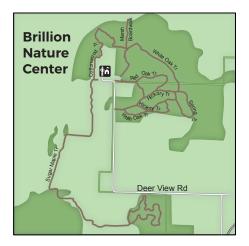

### **BRILLION NATURE CENTER** AND WILDLIFE AREA

W1135 Deer View Road, Brillion (920)756-3591

### www.brillionnaturecenter.net

The Brillion Wildlife Area is one of three wildlife areas that are in Calumet County. The natural marsh, pond and forest make it a birding paradise for bird watchers. The Brillion Nature

Center is located in the Brillion Wildlife Areas. Experience hands-on exhibits and interact with live native reptiles, amphibians and fish. Outside there are 6.5 miles of trails for you to conquer. Go hiking, cross-country skiing and snowshoeing. Snowshoes are available to rent when the building is open. Classes and events offered through-