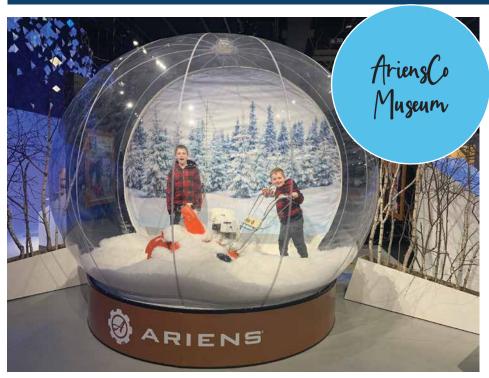

### **Guided or self-guided tours! Tour Groups and School Groups welcome!**

Highlights include:

- 10 ft. Gear Wall
- Life-Sized Snow Globe
- Hands-On Exhibits
- STEM-Focused Displays

FREE ADMISSION

To schedule a tour call (920) 756-4455. Email us at wschabow@ariensco.com

### AriensCo Museum

109 Calumet Street, Brillion (920)756-4455

www.ariensco.com/history/museum See our ad on the inside front cover.

This free, unique and interactive museum tells the story of this country's journey from horse-and-plow to horsepower. Vintage equipment, artifacts, and memorabilia capture significant moments that have shaped the American landscape for more than 12 decades. Historic vignettes transport you into an 1890s factory, 1930s farm culture, and a 1960 backyard. Step inside a life-sized snow globe for a unique photo opportunity! Housed inside the company's original manufacturing facility, the 14,000 sq ft museum features STEM-focused interactive exhibits for kids to learn how gears, belts and pulleys work to power machines. Open M-F 8am-4:30pm or by appointment.