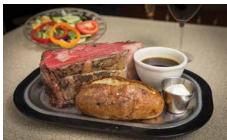

### SUPPER CLUB CAPITAL OF THE MIDWEST®

Despite what the name implies, no memberships are needed at these dining establishments. A supper club is a dining experience like no other that includes a whole lot of food for not too much money. Your experience starts at the bar where the most popular drink ordered is the Old Fashioned. A typical meal may include a relish tray, bread, soup, salad, an entrée such as steak, chicken or fish and ice cream drinks for dessert. Most supper clubs are multigenerational family run businesses and feature recipes that have been around just as long. You can't be in a hurry though. The experience could take a couple of hours, especially if you go on a weekend. The Calumet County region has 17 supper clubs to choose from and is the Supper Club Capital of the Midwest®. It is unknown why there are so many in the area, but one theory is because the region was settled by men and women who worked hard in the farm fields and needed a 'night out' at the end of the week.