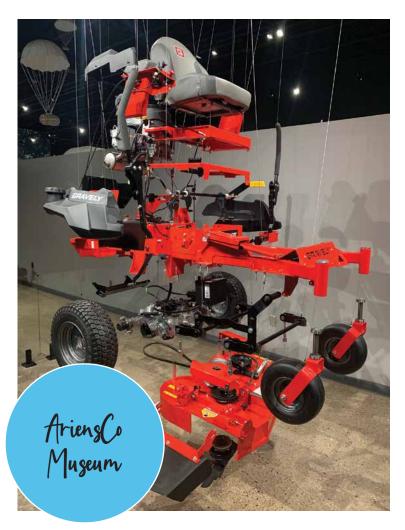

# CALUMET COUNTY 2021 VISITORS GUIDE

www.travelcalumet.com

The history of AriensCo has been intertwined with the American landscape since 1893. The AriensCo Museum tells the story of this country's journey from horse and plow to horsepower, using vintage equipment, artifacts, and memorabilia to capture significant moments in America. Historic vignettes allow you to experience an 1890s factory, 1930s farm culture, and a 1960 backyard - all under one roof.

### **Guided or self-guided tours! Tour Groups and School Groups welcome!**

Highlights include:

- 10 ft. Gear Wall
- Life-Sized Snow Globe
- Hands-On Exhibits
- STEM-Focused Displays

FREE ADMISSION

To schedule a tour call (920) 756-4455. Email us at wschabow@ariensco.com

### AriensCo Museum

109 Calumet Street, Brillion (920)756-4455

www.ariensco.com/history/museum See our ad on the inside front cover.

This free, unique and interactive museum tells the story of this country's journey from horse-and-plow to horsepower. Vintage equipment, artifacts, and memorabilia capture significant moments that have shaped the American landscape for more than 12 decades. Historic vignettes transport you into an 1890s factory, 1930s farm culture, and a 1960 backyard. Step inside a life-sized snow globe for a unique photo opportunity! Housed inside the company's original manufacturing facility, the 14,000 sq ft museum features STEM-focused interactive exhibits for kids to learn how gears, belts and pulleys work to power machines. Open M-F 8am-4:30pm or by appointment.