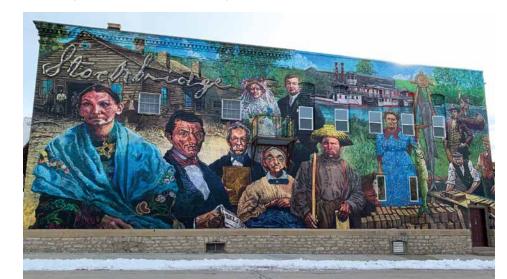

High School. Visit the website for ticket and show information.

### ENGLER CENTER FOR THE PERFORMING ARTS

530 W. Main Street, Chilton

(920)849-2880, www.englercenter.com

The Engler Center is a 735 seat performing arts center located at Chilton High School. The theater hosts a variety of shows, including performances by the Calumet County Community Theater. Visit the website for ticket and show information.

### **MUSEUMS**

### **ARIENSCO MUSEUM**

109 Calumet Street, Brillion (920)756-4455

www.ariensco.com/history/museum

See our ad on the inside front cover.

This unique and interactive museum tells the story of this country's journey from horse-and-plow to horsepower. Vintage equipment, artifacts, and memorabilia capture significant moments that have shaped the American landscape



31

# ARTS AND CULTURE CONTINUED

for more than 12 decades. Historic vignettes transport you into an 1890s factory, 1930s farm culture, and a 1960 backyard. Step inside a life-sized snow globe for a unique photo opportunity! Housed inside the company's original manufacturing facility, the 14,000 sq ft museum features STEM-focused interactive exhibits for kids to learn how gears, belts and pulleys work to power machines. Open M-F 8-4:30 or by appointment.



### BRILLION HISTORICAL MUSEUM AND HISTORY HOUSE

110 N. Francis Street, Brillion (920)756-9294

### www.brillionhistoricalsociety.org

Museum exhibits include farm machinery, an old fire truck, arrowheads & artifacts, woodworking tools, blacksmith tools and much more! The museum is located behind the History House or "Green Hotel", B