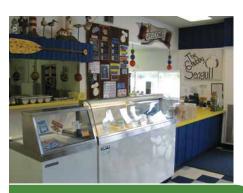

### **SWEET TREATS** THE CHUBBY SEAGULL

N7721 State Park Road, Sherwood (920)989-4855

www.facebook.com/thechubbyseagull

How many scoops of their 18 flavors of hand-dipped Cedar Crest Ice Cream will you try? Located in the shadows of High Cliff State Park, it's a great place to stop in the summer to cool down. While you're there, try out the mini-golf course and don't forget to get your picture taken with "Big Blue" the large, blue Adirondack chair. Full espresso bar and food items available too! Open seasonally May-Labor Day.