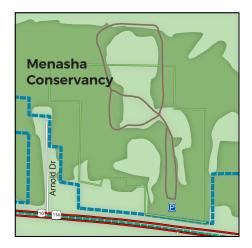

### **MENASHA CONSERVANCY**

A 50-acre getaway in the midst of the urban area. Enjoy a short hiking trail, wetlands, and an abundance of birds. Located about a half mile east of Oneida Street, on the north side of Highway 10 and 114.