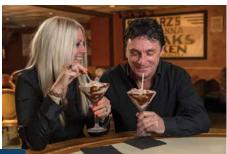

### SUPPER CLUB CAPITAL OF THE MIDWEST®

Despite what the name implies, no memberships are needed at these dining establishments. A supper club is a dining experience like no other that includes a whole lot of food for not too much money. Your experience starts at the bar where the most popular drink ordered is the Old Fashioned. A typical meal may include a relish tray, bread, soup, salad, an entrée such as steak, chicken or fish and ice cream drinks for dessert. Most supper clubs are multigenerational family run businesses and feature recipes that have been around just as long. You can't be in a hurry though. The experience could take a couple of hours, especially if you go on a weekend. The Calumet County region has 17 supper clubs to choose from and is the Supper Club Capital of the Midwest®. It is unknown why there are so many in the area, but one theory is because the region was settled by men and women who worked hard in the farm fields and needed a 'night out' at the end of the week.