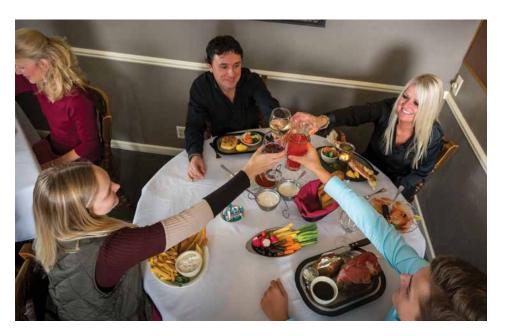

### SUPPER CLUB CAPITAL OF THE MIDWEST®

Despite what the name implies, no memberships are needed at these dining establishments. A supper club is a dining experience like no other that includes a whole lot of food for not too much money. Your experience starts at the bar where the most popular drink ordered is the Old Fashioned. A typical meal may include a relish tray, bread, soup, salad, an entrée such as steak, chicken or fish and ice cream drinks for dessert. Most supper clubs are multigenerational family run businesses and feature recipes that have been around just as long. You can't be in a hurry though. The experience could take a couple of hours, especially if you go on a weekend. The Calumet County region has 17 supper clubs to choose from and is the Supper Club Capital of the Midwest®. It is unknown why there are so many in the area, but one theory is because the region was settled by men and women who worked hard in the farm fields and needed a 'night out' at the end of the week.