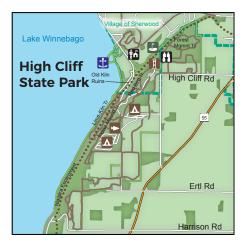

### **LAKESIDE PARKS**

High Cliff State Park is a multi-level state park offering panoramic views of Lake Winnebago from the top of limestone cliffs. The park is located at the northwest corner of the county, in the Village of Sherwood. Enjoy wooded trails that lead to ideal resting spots complete with picture perfect views. If you're fortunate, you'll also discover Native American Effigy mounds which dot the upper level of the park. To complete your day, climb the observation tower and take in the view only birds, and climbers like you, are privy to!

### **HIGH CLIFF STATE PARK**

N7630 State Park Rd., Sherwood (920)989-1106

http://dnr.wi.gov/topic/parks/name/high-

This popular state park is wooded with majestic cliff faces. It is located along the shores of Lake Winnebago and offers 16 miles of trails. Go exploring, hiking, biking, horseback riding, crosscountry skiing, camping, swimming, learn about Native American effigy mounds and climb a 40-foot observation tower.