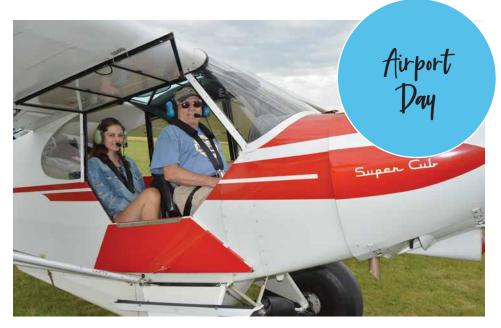

### **Events**

About 90% of the events held in Calumet County are free. An event such as

Airport Day, held in July, even includes free airplane rides for kids ages 8-17. Cool right? Please see our 'Calendar of Events' in this guide or our 'Events' page at travelcalumet.com for our most up-to-date list.