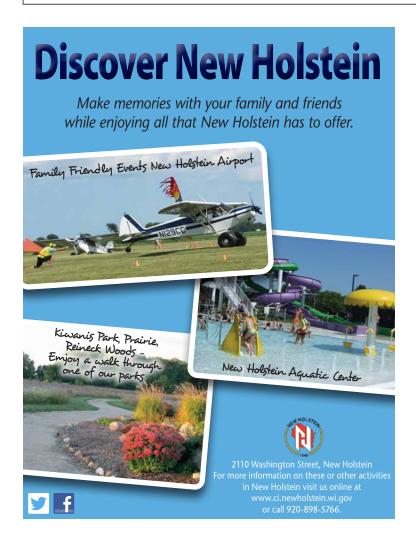

### **NEW HOLSTEIN AQUATIC CENTER**

1718 Madison Street, New Holstein (920)898-1373 summer, (920)898-5766 off season www.ci.newholstein.wi.gov See our ad on page 5.

An outdoor, zero-depth/beach-entry designed aquatic center that features: runout slides, floor fountain jet play areas, interactive play features, a child's slide, a diving board, a drop slide, a whirl cove, two lap lanes and a sand play area. The bathhouse includes men's and women's restroom/changing areas, a handicap restroom/family changing room, a concession room, a rentable party/meeting room and storage areas.

### **KIWANIS PARK AREA**

1725 Silvermoon Lane New Holstein, (920)898-5766 ci.newholstein.wi.gov

Over 60 acres and 2.5 miles of trails are in the Kiwanis Park area. The park is located in the middle of New Holstein and offers several amenities including an outdoor aquatic center and fishing pond. Trails are either natural or paved.