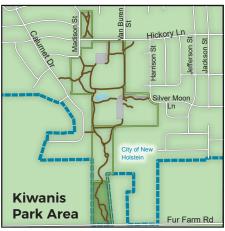

### **KIWANIS PARK AREA**

1725 Silvermoon Lane New Holstein, (920)898-5766 ci.newholstein.wi.gov

Over 60 acres and 2.5 miles of trails are in the Kiwanis Park area. The park is located in the middle of New Holstein and offers several amenities including an outdoor aquatic center and fishing pond. Trails are either natural or paved.