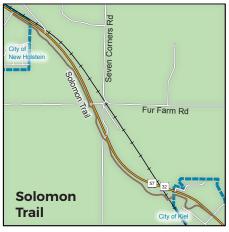

connects to the Fox River State Trail. Parking available by the Ariens silo.

A 2.25-mile, paved trail between Kiel and New Holstein along State Highway 32/57.