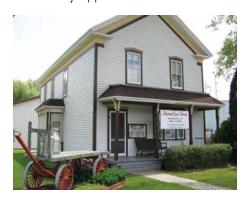

### **Brillion History House** and **Museum**

110 N. Francis Street, Brillion (920)756-2558 (call for tours) www.brillionhistoricalsociety.org

Free tours are offered by appointment and open houses are held monthly in summer. Museum exhibits include farm machinery, a fire truck, arrowheads and artifacts, woodworking and blacksmith tools and much more! The museum is located behind the History House or "Green Hotel", Brillion's first hotel built in 1872.