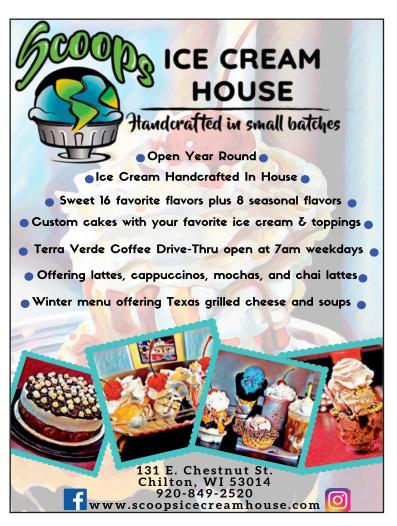

### SCOOPS ICE CREAM HOUSE

131 E. Chestnut Street, Chilton (920)849-2520

www.scoopsicecreamhouse.com See our ad on page 9.

Open year-round and located in the middle of Calumet County, you'll find Scoops Ice Cream House. What makes this place so special is that all of the ice cream is hand-made in small batches. Flavors include their always available Sweet 16 plus 8 more seasonal flavors. Enjoy your treat outside at a table, on a vintage truck, or use their convenient drive-thru. Also offering Terra Verde Coffee and specialty drinks.