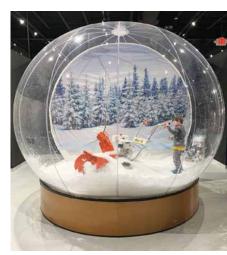

### **Guided or self-guided tours! Tour Groups and School Groups welcome!**

Highlights include:

- 10 ft. Gear Wall
- Life-Sized Snow Globe
- Hands-On Exhibits
- STEM-Focused Displays

FREE ADMISSION

To schedule a tour call (920) 756-4455. Email us at wschabow@ariensco.com

### AriensCo Museum

109 Calumet Street, Brillion (920)756-4455

www.ariensco.com/history/museum See our ad on the inside front cover.

This free, unique and interactive museum tells the story of this country's journey from horse-and-plow to horsepower. Vintage equipment, artifacts, and memorabilia capture significant moments that have shaped the American landscape for more than 12 decades. Historic vignettes transport you into an 1890s factory, 1930s farm culture, and a 1960 backyard. Step inside a life-sized snow globe for a unique photo opportunity! Housed inside the company's original manufacturing facility, the 14,000 sq ft museum features STEM-focused interactive exhibits for kids to learn how gears, belts and pulleys work to power machines. Open M-F 8am-4:30pm or by appointment.