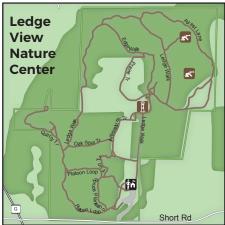

### LEDGE VIEW NATURE CENTER

W2348 Short Rd., Chilton, (920)849-1471 www.ledgeviewnaturecenter.org

Ledge View is best known for its cave system. Guided tours available spring to fall. They also have bat and lake sturgeon exhibits. Hit the trails for exploring, hiking, cross-country skiing and snowshoeing. Climb the 60-foot observation tower for a panoramic view from atop the Niagara Escarpment. Various programs and guided adventure available year round.