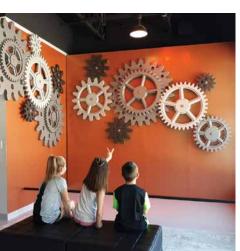

### **Guided or self-guided tours! Tour Groups and School Groups welcome!**

Highlights include:

- 10 ft. Gear Wall
- Life-Sized Snow Globe
- Hands-On Exhibits
- STEM-Focused Displays

FREE ADMISSION

To schedule a tour call (920) 756-4455. Email us at wschabow@ariensco.com

### AriensCo Museum

109 Calumet Street, Brillion (920)756-4455

www.ariensco.com/history/museum See our ad on the inside front cover.

This free, unique and interactive museum tells the story of this country's journey from horse-and-plow to horsepower. Vintage equipment, artifacts, and memorabilia capture significant moments that have shaped the American landscape for more than 12 decades. Historic vignettes transport you into an 1890s factory, 1930s farm culture, and a 1960 backyard. Step inside a life-sized snow globe for a unique photo opportunity! Housed inside the company's original manufacturing facility, the 14,000 sq ft museum features STEM-focused interactive exhibits for kids to learn how gears, belts and pulleys work to power machines. Open M-F 8am-4:30pm or by appointment.