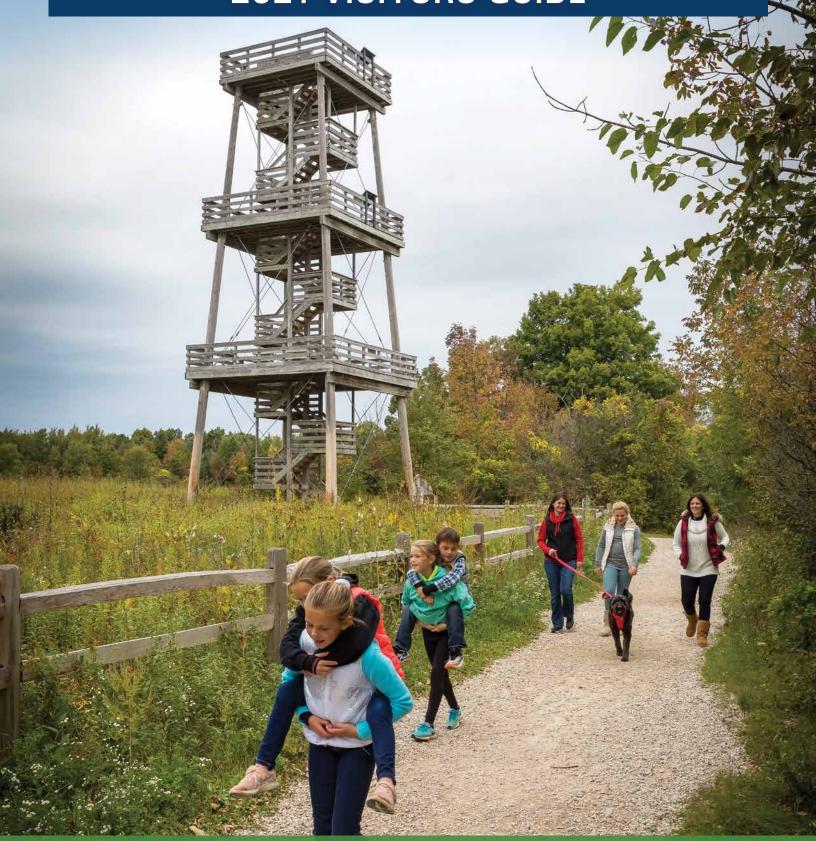

Cover photo | Ledge View Nature Center

### **LAKESIDE PARKS**

High Cliff State Park is a multi-level state park offering panoramic views of Lake Winnebago from the top of limestone cliffs. The park is located at the northwest corner of the county, in the Village of Sherwood. Enjoy wooded trails that lead to ideal resting spots complete with picture perfect views. If you're fortunate, you'll also discover Native American Effigy mounds which dot the upper level of the park. To complete your day, climb the observation tower and take in the view only birds, and climbers like you, are privy to!

### **HIGH CLIFF STATE PARK**

N7630 State Park Rd., Sherwood (920)989-1106

http://dnr.wi.gov/topic/parks/name/high-

This popular state park is wooded with majestic cliff faces. It is located along the shores of Lake Winnebago and offers 16 miles of trails. Go exploring, hiking, biking, horseback riding, crosscountry skiing, camping, swimming, learn about Native American effigy mounds and climb a 40-foot observation tower.

### LEDGE VIEW NATURE CENTER

W2348 Short Rd., Chilton, (920)849-1471 www.ledgeviewnaturecenter.org

Ledge View is best known for its cave system. Guided tours available spring to fall. They also have bat and lake sturgeon exhibits. Hit the trails for exploring, hiking, cross-country skiing and snowshoeing. Climb the 60-foot observation tower for a panoramic view from atop the Niagara Escarpment. Various programs and guided adventure available year round.