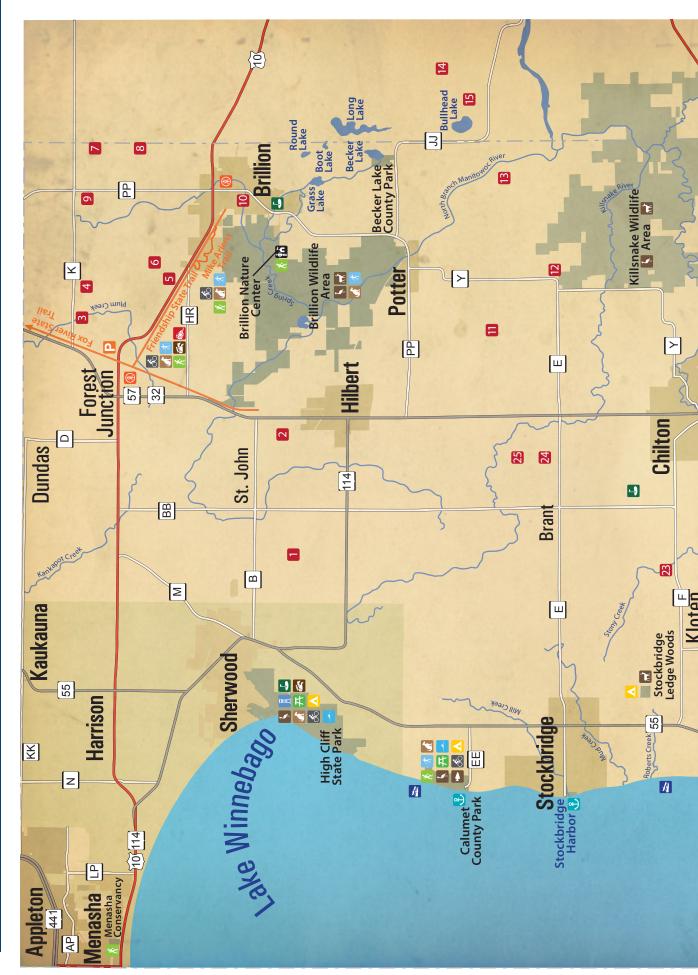

# CALUMET COUNTY MAP

teriTage Orcharo

Mulberty Lane Farm

www.zanderpressinc.com