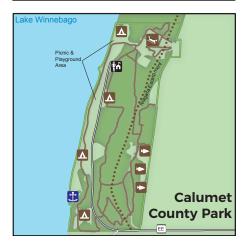

Calumet County Park is a perfect spot for families with children who want to enjoy a lakeside picnic. Let the children play and explore, and then stay for the night in a shore side campsite. The park is north of the Village of Stockbridge along Lake Winnebago. This 230-acre park spans over 1 mile of lakeshore and offers 5 miles of hiking trails. To complete the family adventure, fish from the marina or bring your boat and cast away in front of your campsite!

### **HARBORS**

Launch permits are required at Calumet County Harbors. Purchase your daily launch permit on-site. The cost for a daily launch is \$6.00. 2021 Seasonal Boat Launch Permits are available at the Calumet County Park Office and the County Clerk's Office. The 2021 Seasonal Boat Launch Permit cost is \$35. This permit gives you access to Lake Winnebago from Brothertown Harbor, Calumet County Park Harbor and Stockbridge Harbor. Ask us about our \$50 Tri-County Launch Permit.

### LAKE WINNEBAGO BOAT **LAUNCHES IN CALUMET COUNTY** (FEES APPLY)

Brothertown Harbor Stockbridge Harbor Calumet County Park Harbor High Cliff Marina

### www.calumetcountyparks.org

Enjoy sleeping beneath the stars in the campground while listening to the waves of Lake Winnebago crash against the shore. Five miles of hiking and mountain biking trails, Native American effigy mounds and a boat launch. Brave the cold and enjoy sledding, tubing and cross-country skiing in winter.