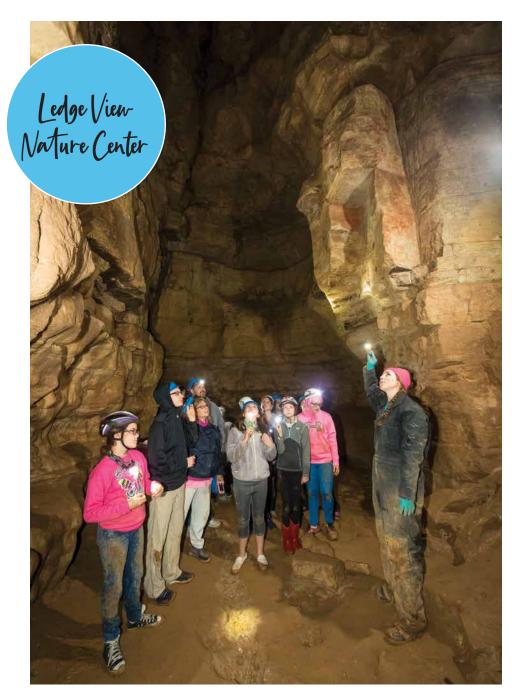

Cover photo | Ledge View Nature Center

### **LEDGE VIEW NATURE CENTER**

W2348 Short Road, Chilton (920)849-1471

### www.ledgeviewnaturecenter.org

Carolyn's Caverns is a walk-through cave with the excitement of optional crawl passages. Bring a flashlight to explore the awesome world underground during the two-hour tour. With the depth of almost four stories, Dave's Sink is the deepest point in Carolyn's Caverns. The bowl-shaped ceiling shows the effect of swirling water pouring from a glacial-era underground waterfall. The cave had its origins back before the last glacial maximum, more than 18,000 years ago. Accessed via two stairs, a ladder, and through a metal door, the cave varies in temperature, from 32°F in winter, when it's closed to protect hibernating bats, to

the high 50°F in July. Though a sleeping bat may be seen on spring and fall tours, summer wildlife in the cave is scarce.

Mothers Cave is for the most adventurous! It involves plenty of belly crawling, with a ceiling height from 11 inches to a whopping 24 inches. This keeps a visitor down and dirty until the exit, a wiggle through the challenging "Squeeze." A little bit of rock climbing then brings the green world of the forest into view.

### LEDGE VIEW NATURE CENTER

W2348 Short Rd., Chilton, (920)849-1471 www.ledgeviewnaturecenter.org

Ledge View is best known for its cave system. Guided tours available spring to fall. They also have bat and lake sturgeon exhibits. Hit the trails for exploring, hiking, cross-country skiing and snowshoeing. Climb the 60-foot observation tower for a panoramic view from atop the Niagara Escarpment. Various programs and guided adventure available year round.